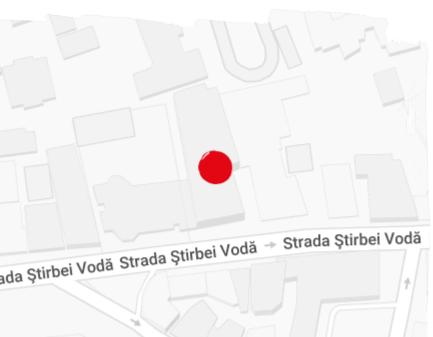

# V. Goldenberg Co (Union 2)

Bucharest, Sector 1, 26-28 Stirbei Voda Street

Location

Coocle

Available space

2757 sq m

Available office space

290 sq m Minimum office space

i·O

Map data ©2022